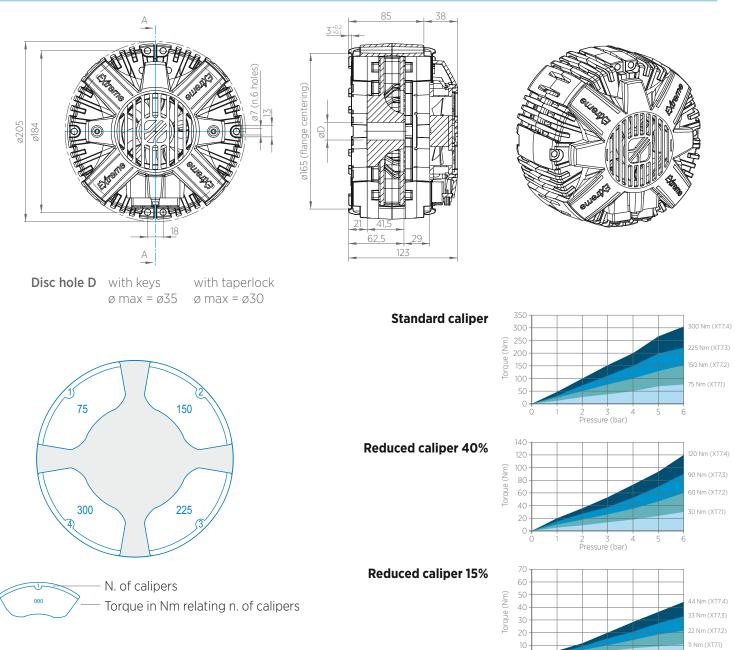

## **TECHNICAL DRAWING**

## **TECHNICAL CHARACTERISTICS**

| Torque max 1 caliper**                               | standard    | 75 Nm                 |
|------------------------------------------------------|-------------|-----------------------|
|                                                      | reduced 40% | 30 Nm                 |
|                                                      | reduced 15% | 11 Nm                 |
| Torque min 1 caliper**                               | standard    | 1,3 Nm                |
| Pressure min / max                                   |             | 0,3/6 bar             |
| Max disc rpm                                         |             | 2500 rpm              |
| Total weight                                         |             | 6,5 kg                |
| Inertia disc                                         |             | 0,01 Kgm <sup>2</sup> |
| Fan power input                                      |             | 155 W                 |
| Heat dissipation with 24V fan                        |             | 2 kW                  |
| Noise level                                          |             | 49 dB                 |
| *Data are subject to technical change without notice |             |                       |

\*Data are subject to technical change without notice \*\* Torque values relate to dynamic slipping

Re S.p.A. via Firenze 3 20060 Bussero (MI) Italy **T** +39 02 9524301 **F** +39 02 95038986 **E** info@re-spa.com Assistenza tecnica Technical support **T** +39 02 952430.300 **E** support@re-spa.com Assistenza commerciale Sales support **T** +39 02 952430.200 **E** sales@re-spa.com